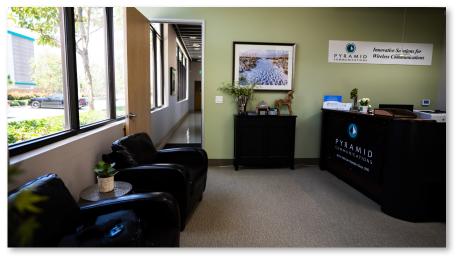

#### PROPERTY DESCRIPTION:

- ±9,358 SF Industrial / R&D Building
- ±4,564 SF Highly Upgraded Office Space
- ±1,000 SF Level 8 Class 10,000 Clean Room (Verify)
- Three (3) 12x14 Ground Level Doors
- · Power-400 Amps, 120/208 Volt Service
- 22' Warehouse Clearance
- 2.5:1,000 SF Parking Ratio (23 Stalls)
- Fenced Yard Possible
- Built in 2007
- Immediate 405/5/133 Freeway Access