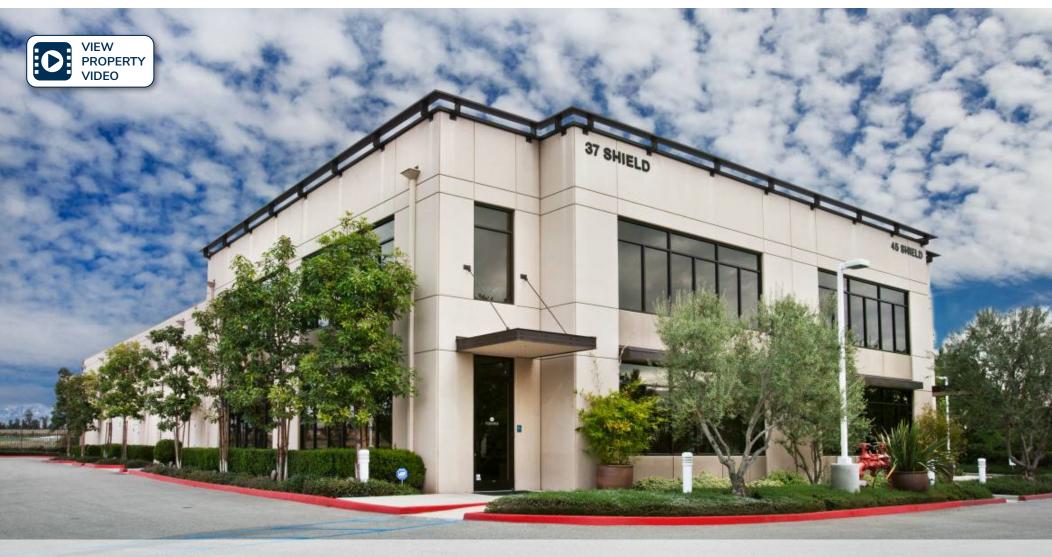

37 SHIELD DRIVE, IRVINE, CA 92618

#### PROPERTY DESCRIPTION:

- ±9,358 SF Industrial / R&D Building
- ±4,564 SF Highly Upgraded Office Space
- ±1,000 SF Level 8 Class 10,000 Clean Room (Verify)
- Three (3) 12x14 Ground Level Doors
- · Power-400 Amps, 120/208 Volt Service
- 22' Warehouse Clearance
- 2.5:1,000 SF Parking Ratio (23 Stalls)
- Fenced Yard Possible
- Built in 2007
- Immediate 405/5/133 Freeway Access

## **FOR SALE**

37 SHIELD DRIVE, IRVINE, CA 92618