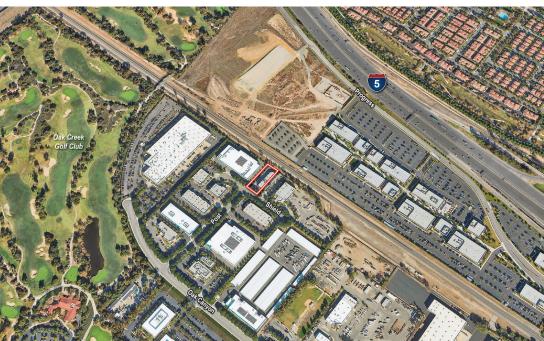

37 SHIELD DRIVE, IRVINE, CA 92618

## **FOR SALE**

37 SHIELD DRIVE, IRVINE, CA 92618