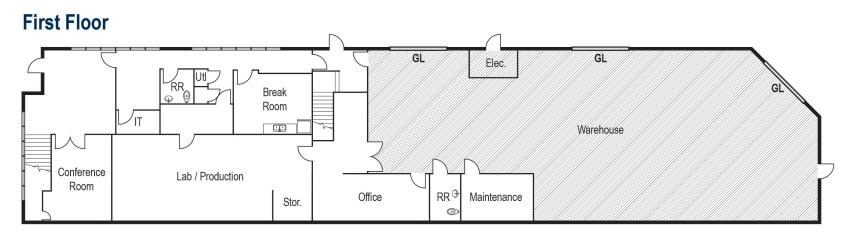

### Floor Plan

#### PROPERTY DESCRIPTION:

- ±9,358 SF Industrial / R&D Building
- ±4,564 SF Highly Upgraded Office Space
- ±1,000 SF Level 8 Class 10,000 Clean Room (Verify)
- Three (3) 12x14 Ground Level Doors
- · Power-400 Amps, 120/208 Volt Service
- 22' Warehouse Clearance
- 2.5:1,000 SF Parking Ratio (23 Stalls)
- Fenced Yard Possible
- Built in 2007
- Immediate 405/5/133 Freeway Access