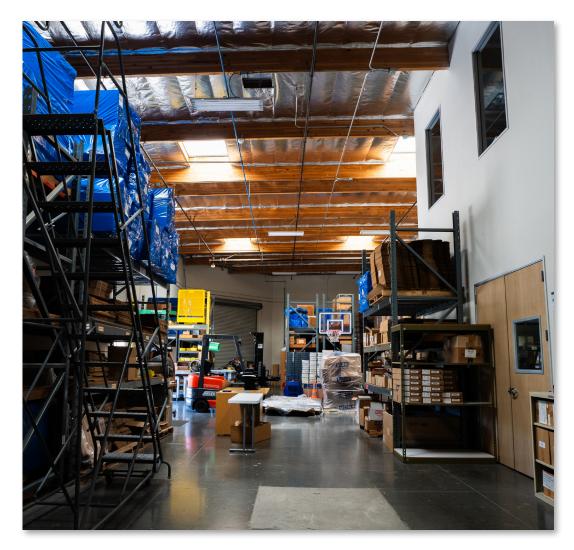

#### PROPERTY DESCRIPTION:

- ±9,358 SF Industrial / R&D Building
- ±4,564 SF Highly Upgraded Office Space
- ±1,000 SF Level 8 Class 10,000 Clean Room (Verify)
- Three (3) 12x14 Ground Level Doors
- · Power-400 Amps, 120/208 Volt Service
- 22' Warehouse Clearance
- 2.5:1,000 SF Parking Ratio (23 Stalls)
- Fenced Yard Possible
- Built in 2007
- Immediate 405/5/133 Freeway Access