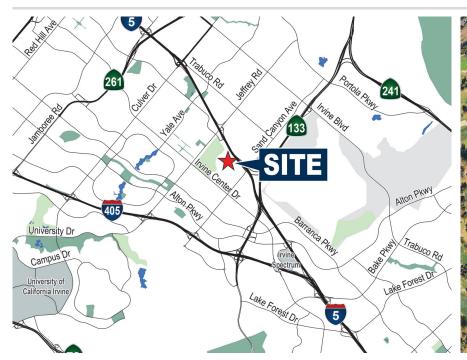

37 SHIELD DRIVE, IRVINE, CA 92618

## **FOR SALE**

37 SHIELD DRIVE, IRVINE, CA 92618