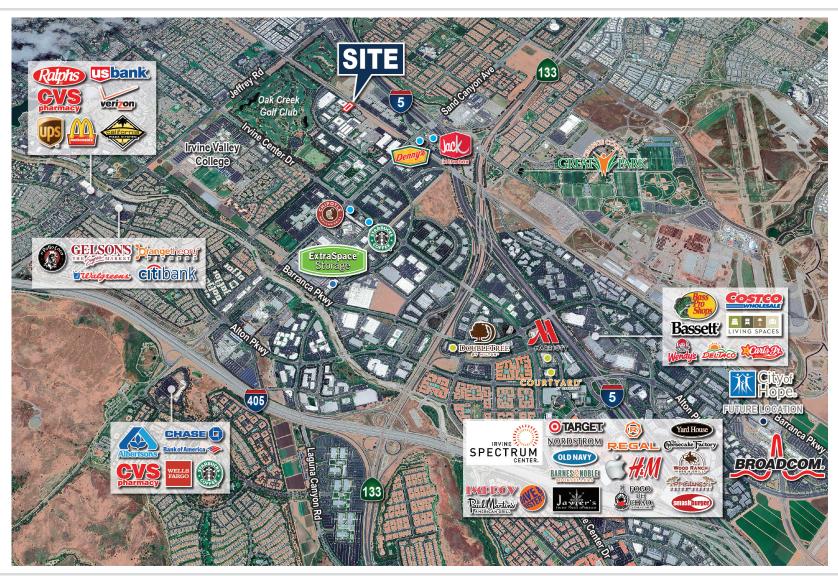

#### PROPERTY DESCRIPTION:

- ±9,358 SF Industrial / R&D Building
- ±4,564 SF Highly Upgraded Office Space
- ±1,000 SF Level 8 Class 10,000 Clean Room (Verify)
- Three (3) 12x14 Ground Level Doors
- · Power-400 Amps, 120/208 Volt Service
- 22' Warehouse Clearance
- 2.5:1,000 SF Parking Ratio (23 Stalls)
- Fenced Yard Possible
- Built in 2007
- Immediate 405/5/133 Freeway Access